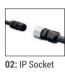

### P Power Options

| Code     | Power    | Light Energy  | Efficiency     | PPF Distribution | Dimensions<br>(L) |
|----------|----------|---------------|----------------|------------------|-------------------|
| WSHC.160 | 160-210W | 410-620µmol/s | 2.6–3.2 µmol/J | 30°, 60°, 120°   | 1600mm            |
|          |          |               |                |                  |                   |
|          |          |               |                |                  |                   |