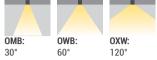

### P Power Options

| Code     | Power    | Light Energy  | Efficiency     | PPF Distribution | Dimensions<br>(L) |
|----------|----------|---------------|----------------|------------------|-------------------|
| WSHC.160 | 160-210W | 410-620µmol/s | 2.6–3.2 µmol/J | 30°, 60°, 120°   | 1600mm            |
|          |          |               |                |                  |                   |
|          |          |               |                |                  |                   |