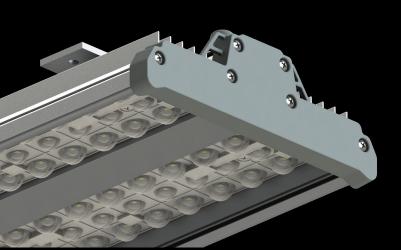

## High Bay LED Luminaire

Eos-Pro is the indispensable highbay luminaire for industrial and logistical solution areas with its high optical engineering and durable body. Regardless of the ceiling height, the desired area is accurately illuminated with improved optical options. With an efficiency reaching 155 Lumens per watt, you can save on energy and reduce costs. You can ensure full security in the production area with its special tempered glass for manufacturing facilities and optional protection film alternative.

## KEY FEATURES

- Extensive optical range
- IK10 high impact resistance
- Precise beam angle
- · High-power, minimal body design

Organize Sanayi Bölgesi 3. Etap 25. Cad. No:30 Döşemealtı / Antalya - Türkiye +90 242 228 81 50 info@fiberli.com