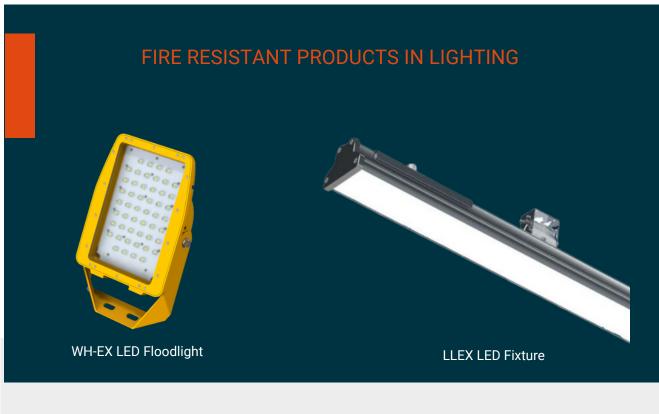

Fiberli offers exproof lighting solutions that maximize safety in challenging and hazardous environments. The LLEX LED and WH-EX LED Floodlight products are manufactured in accordance with Gas Explosion Protection (ZONE 2) and Dust Explosion Protection (ZONE 21) standards. These products ensure maximum safety in areas with fire and explosion risks.

With explosion-resistant design; we provide long-lasting performance in harsh conditions; offer various voltage, power, lumen and lens options to ensure safety in industries, refineries and hazardous environments.