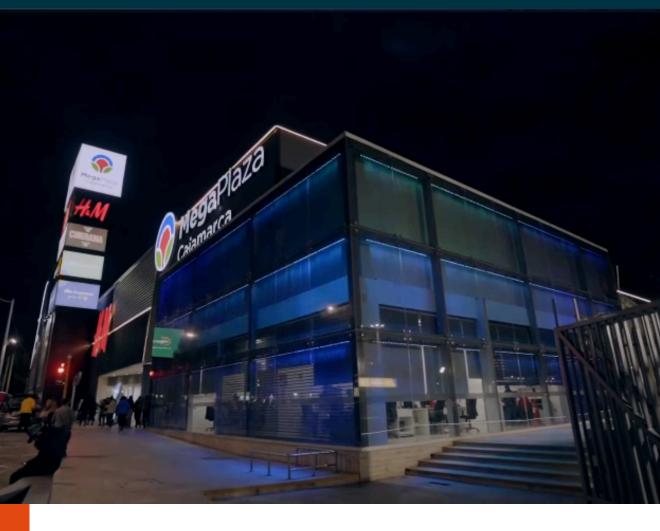

## FIBERLI'S LIGHT SHINES 12,000 KM AWAY IN PERU

Located 12,000 km away, the MegaPlaza Shopping Mall in Cajamarca, Peru adds an aesthetic and dynamic touch to its architectural structure with Fiberli's WL and LLO lighting fixtures.

Fiberli lighting systems bring color to the night, creating a modern and impressive atmosphere. The innovative approach in lighting design and the aesthetic appearance captivate the local community, while the fact that the project was carried out by a Turkish brand evokes a pleasant surprise among the public.