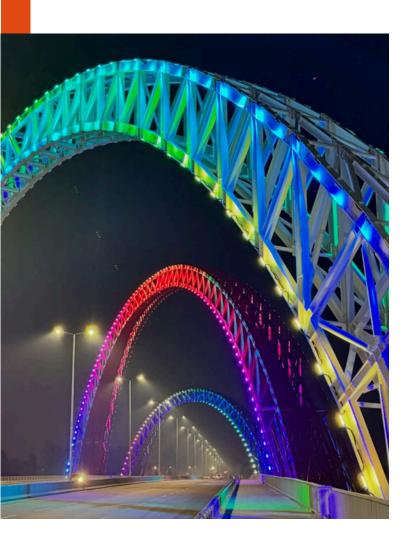

## ADANA'S NEW LANDMARK SHINES WITH FIBERLI

Fiberli is behind the lighting project of the Yavuzlar Bridge, which was opened by the Adana Metropolitan Municipality towards the end of 2024.

This unique bridge, which connects the two sides of Adana over the Seyhan River, adds a new beauty to the city at night. With the lighting fixtures and systems, Yavuzlar Bridge has transformed Adana's skyline and has already become one of the city's landmark projects.