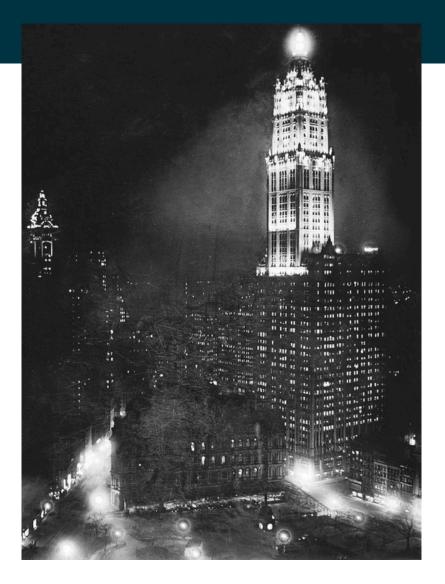

# THE WORLD'S FIRST FACADE LIGHTING NEW YORK SINGER BUILDING

The Singer Building in New York, illuminated in 1908, is recognized as the first building in the world to feature facade lighting. Designed by Walter D'Arcy Ryan, the building was lit from the ground to the 35th floor using arc projectors, while the top was encircled with 1,600 incandescent lamps. This installation is considered the first example of an entire skyscraper being illuminated.