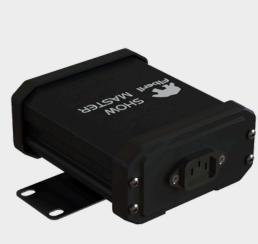

## SHOW MASTER: PRACTICAL SOLUTION FOR STANDALONE DMX CONTROL

Fiberli has introduced a new product that breaks the boundaries in lighting scenarios. Released last month, the Show Master is designed for scenario-based animation playback, with microsecond precision timing and support for up to 32 DMX512 universes.

The product, equipped with an ARM-based quad-core processor, offers standalone operation with computer-free automation. Providing flexible solutions from stage lighting to industrial automation, the Show Master sets a new standard in light control with easy installation, minimal hardware, and maximum performance.