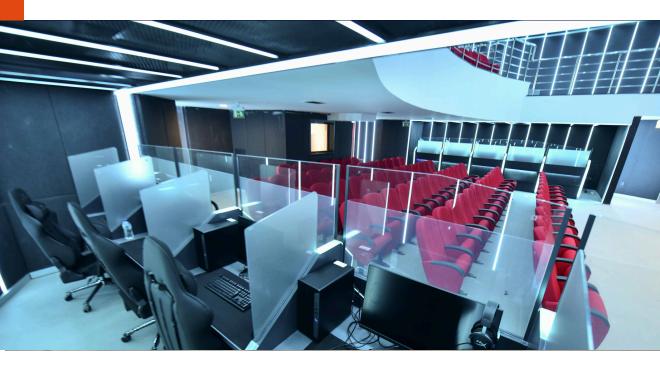

# E-SPORT SHINES BRIGHT IN ANKARA

The Tayfun Tanju Kara E-Sports Center, opened by the Ankara Metropolitan Municipality on February 22, 2025, comes to life with Fiberli lighting products. In this gaming center, special animation-supported ambient lighting helps e-sports players feel like part of the game. Additionally, the modern and dynamic lighting design strengthens the center's atmosphere, taking the gaming experience to the next level.

If you love sports, the digital world and the energy of colors, the Tayfun Tanju Kara E-Sports Center is perfect for you.

For more information, please click here