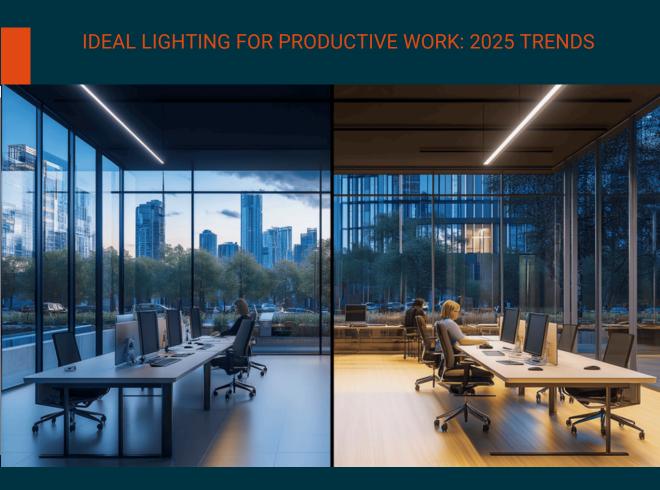

For more information, please click here

One of the key elements in creating an effective working environment today is proper lighting. Whether you're working from home or in an office setting, the quality and placement of light are among the factors that directly affect productivity. Lighting is no longer just a decorative element; it is now considered a functional design feature. Thanks to smart systems that can adapt to different times of the day, users experience increased comfort and motivation to work.

Lighting systems used in offices go beyond physical comfort and also have a significant impact on psychological well-being and work efficiency. In this context, three key factors stand out:

- Dynamic and user-centered lighting systems Theith biological rhythms to help balance energy levels.
- Lighting ergonomics and minimalist design Solutions that reduce eye strain and prevent distraction contribute to a healthier working environment.
- Color harmony and task lighting Various color temperatures and accent lights allow the atmosphere of the space to be easily shaped.