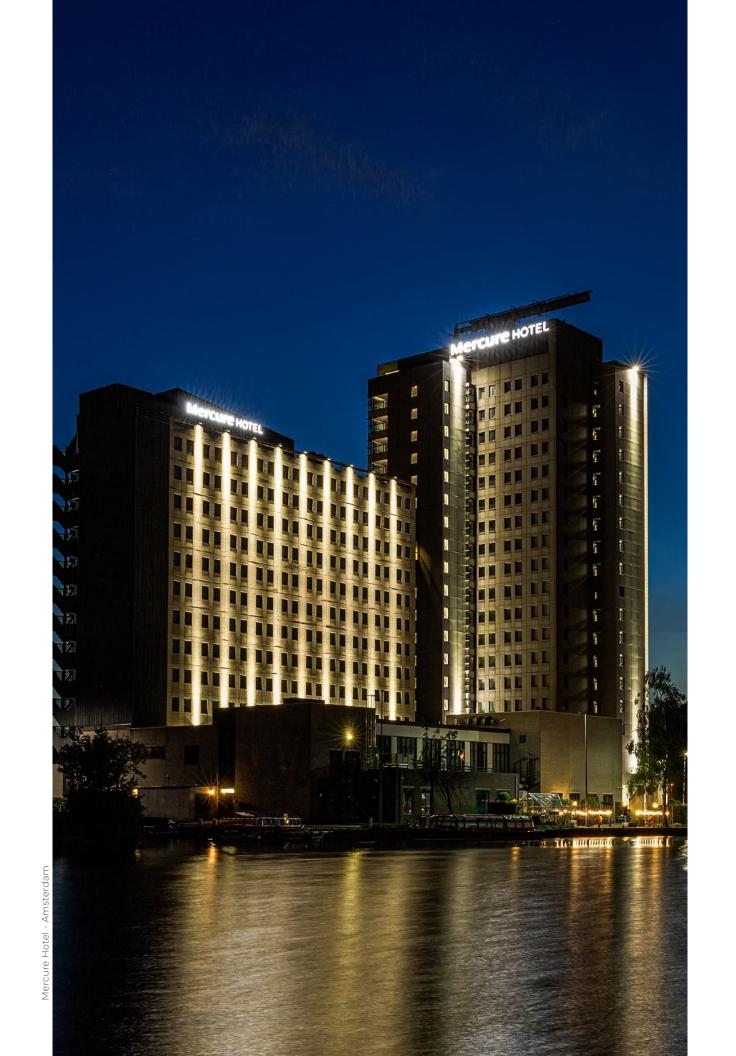

## FACADE LIGHTING

With Fiberli's professional facade products and skillful use of colors, we bring out the lines and details of buildings. Facade lighting turns landmarks, bridges, monuments, and other high-rise buildings into a visual spectacle while adding an impressive atmosphere to their surroundings. Highlighting of architectural structures through the use of lighting enhances the aesthetic value of urban identity.

Our facade lighting solutions, which combine aesthetics and functionality, impart a unique character to buildings. Thanks to highly efficient LED technology and our optical designs, they emphasize the striking silhouette of structures and spaces with low energy consumption.