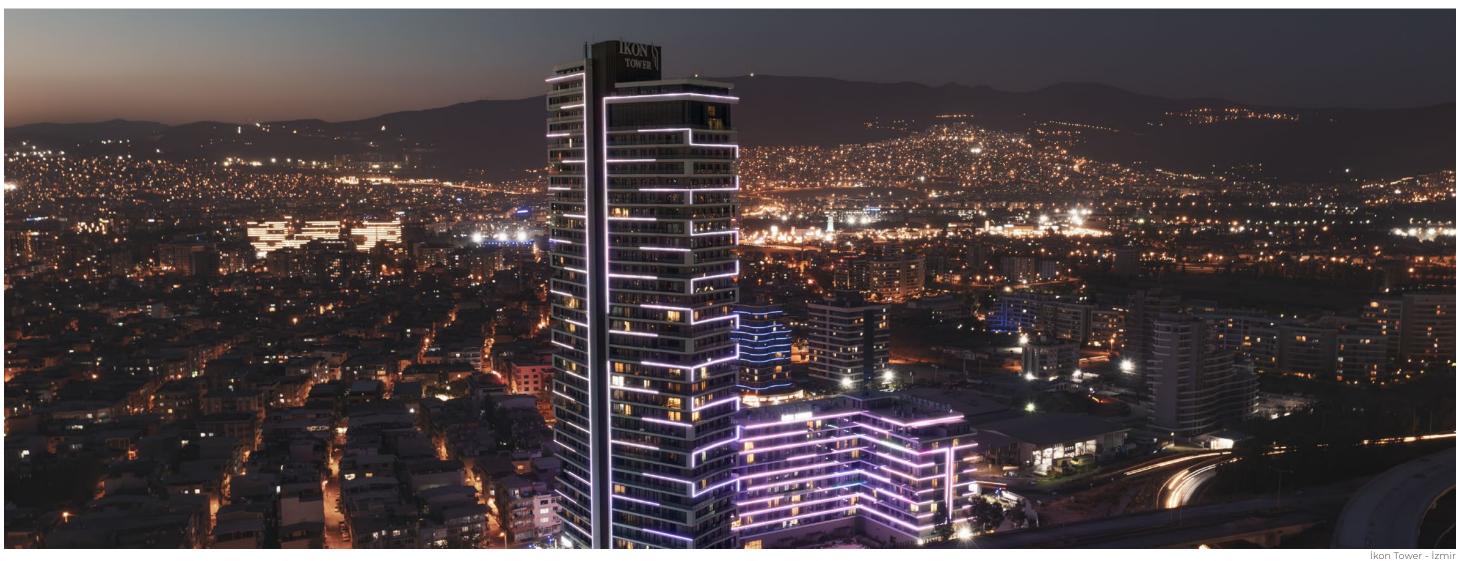

## FACADE LIGHTING

With Fiberli's professional facade products and skillful use of colors, we bring out the lines and details of buildings. Facade lighting turns landmarks, bridges, monuments, and other high-rise buildings into a visual spectacle while adding an impressive atmosphere to their surroundings. Highlighting of architectural structures through the use of lighting enhances the aesthetic value of urban identity.

Our facade lighting solutions, which combine aesthetics and functionality, impart a unique character to buildings. Thanks to highly efficient LED technology and our optical designs, they emphasize the striking silhouette of structures and spaces with low energy consumption.