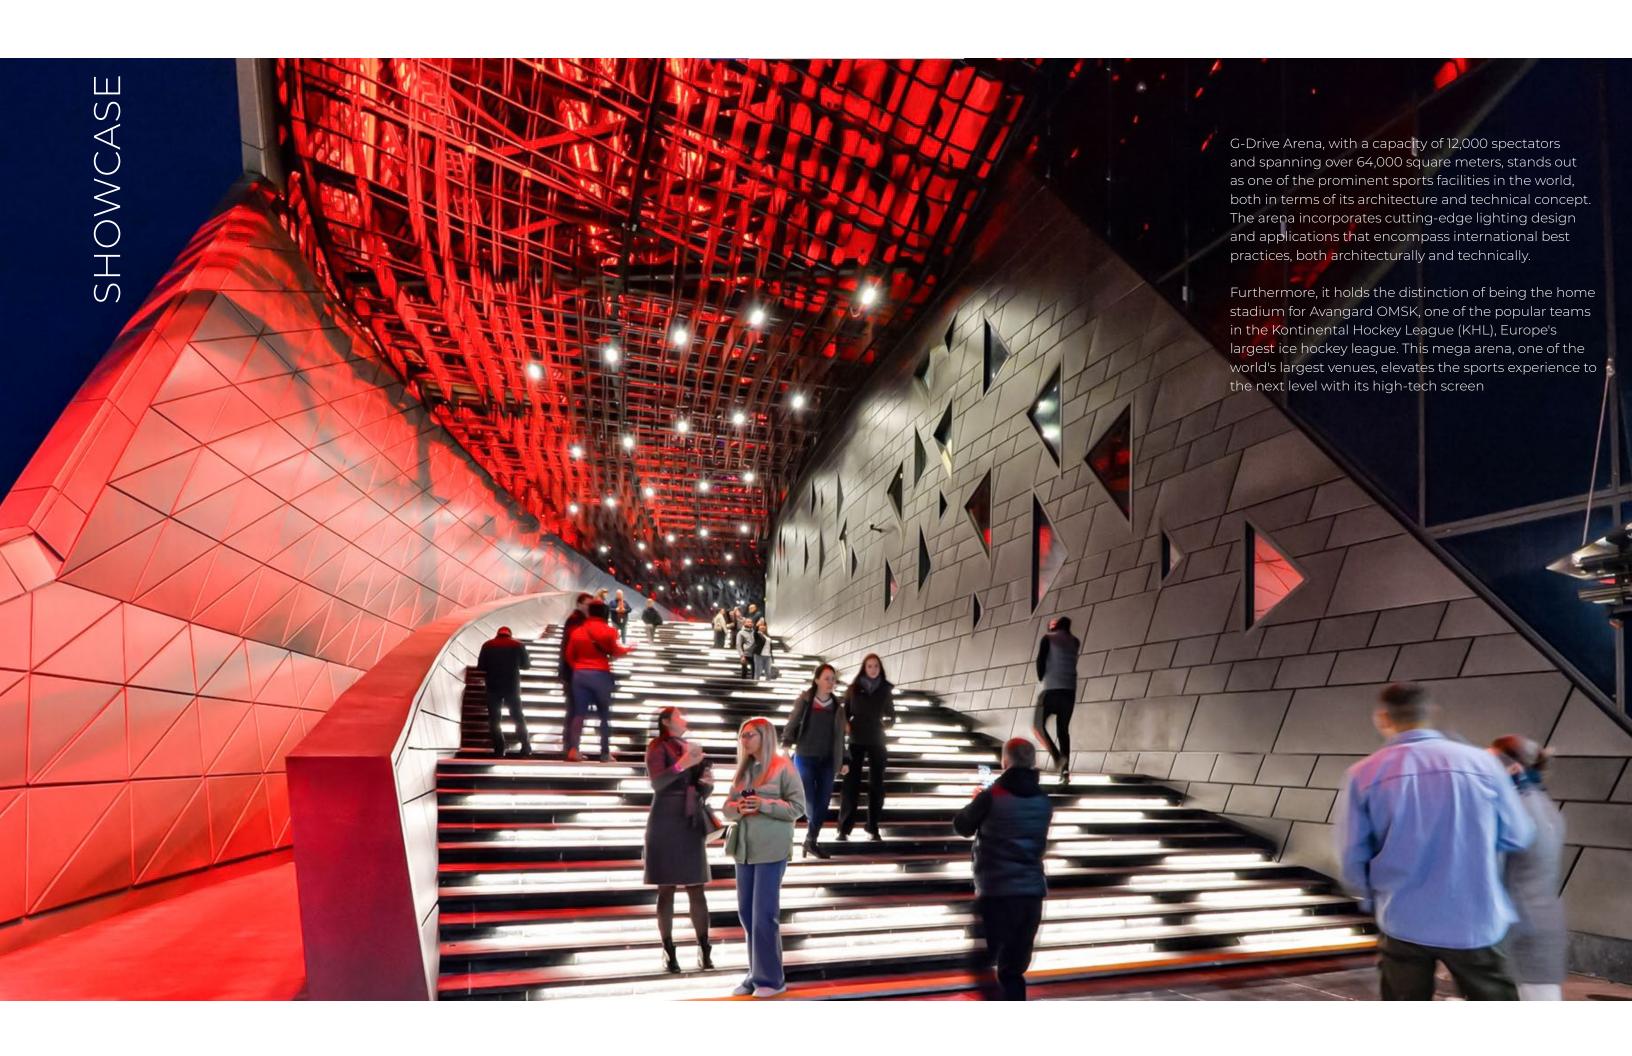

What makes the media screen unique is its transparency when it is not in operation, allowing visibility from inside the arena to the outside and vice versa. The facade screen, which is harmoniously designed to complement the distinctive twisted surface of the architecture, is one of several elements that make the arena's architecture special. The 123-meter-wide screen uses Fiberli Ledline products, synchronized directly with the lighting on the arena's facade, to create a visually stunning show rarely seen elsewhere. The total media screen spans an area of 1,640 square meters

Fiberli brought to life an exceptional lighting application at the G-Drive Arena that combines technical and architectural elements rarely seen elsewhere. Fiberli Wallwasher fixtures, concealed within the facade, accentuate the stadium's grandeur, while the linear Ledline lighting applied to the sharp lines on the exterior of the facade ensures design coherence. This project, which includes 27,000 meters of special LED applications, quickly became one of the city's symbols as a rare architectural lighting design that accomplish two different facade lighting techniques on a single surface