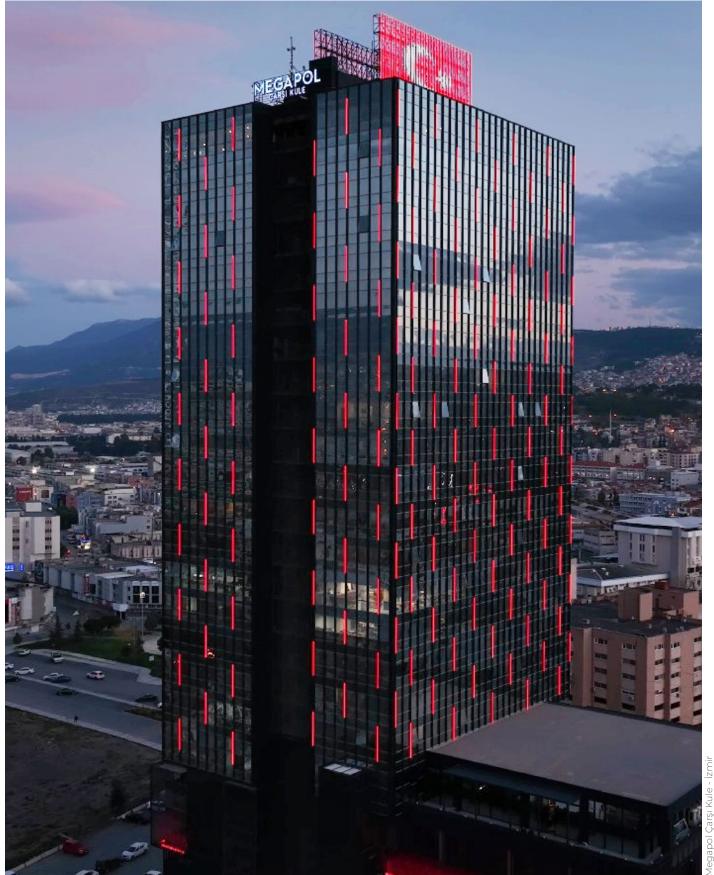

## FACADE LIGHTING

With Fiberli's professional facade products and skillful use of colors, we bring out the lines and details of buildings. Facade lighting turns landmarks, bridges, monuments, and other high-rise buildings into a visual spectacle while adding an impressive atmosphere to their surroundings. Highlighting of architectural structures through the use of lighting enhances the aesthetic value of urban identity.

Our facade lighting solutions, which combine aesthetics and functionality, impart a unique character to buildings. Thanks to highly efficient LED technology and our optical designs, they emphasize the striking silhouette of structures and spaces with low energy consumption.