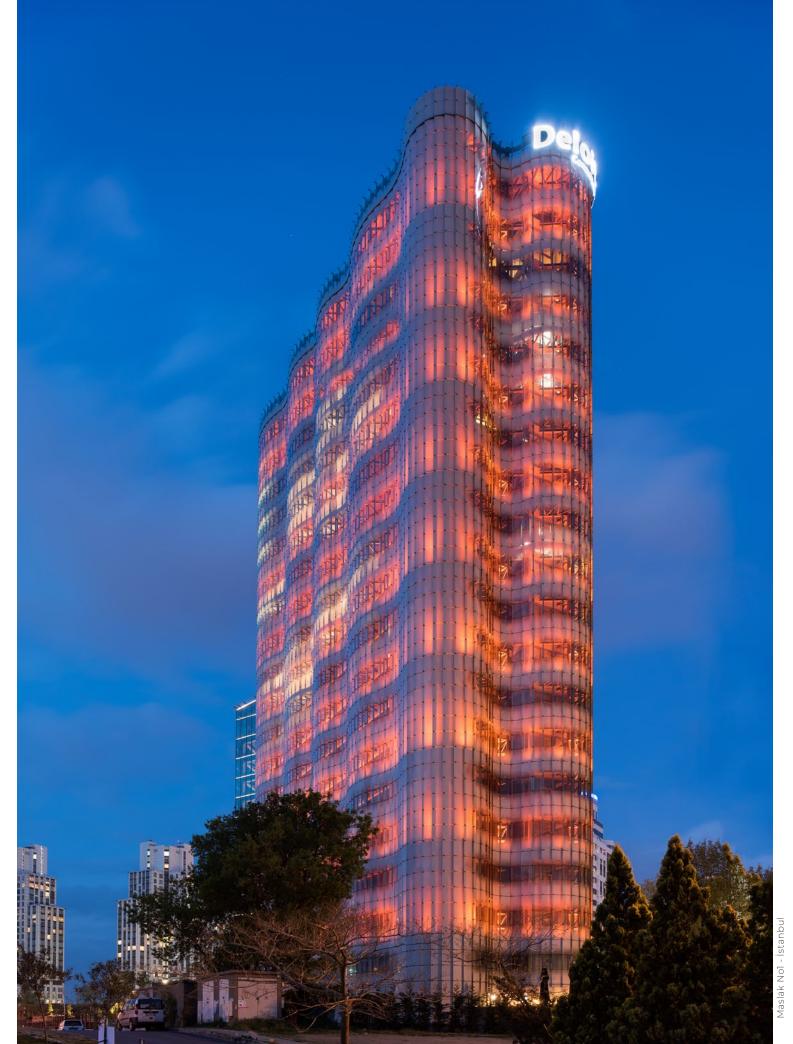

## FACADE LIGHTING

With Fiberli's professional facade products and skillful use of colors, we bring out the lines and details of buildings. Facade lighting turns landmarks, bridges, monuments, and other high-rise buildings into a visual spectacle while adding an impressive atmosphere to their surroundings. Highlighting of architectural structures through the use of lighting enhances the aesthetic value of urban identity.

Our facade lighting solutions, which combine aesthetics and functionality, impart a unique character to buildings. Thanks to highly efficient LED technology and our optical designs, they emphasize the striking silhouette of structures and spaces with low energy consumption.