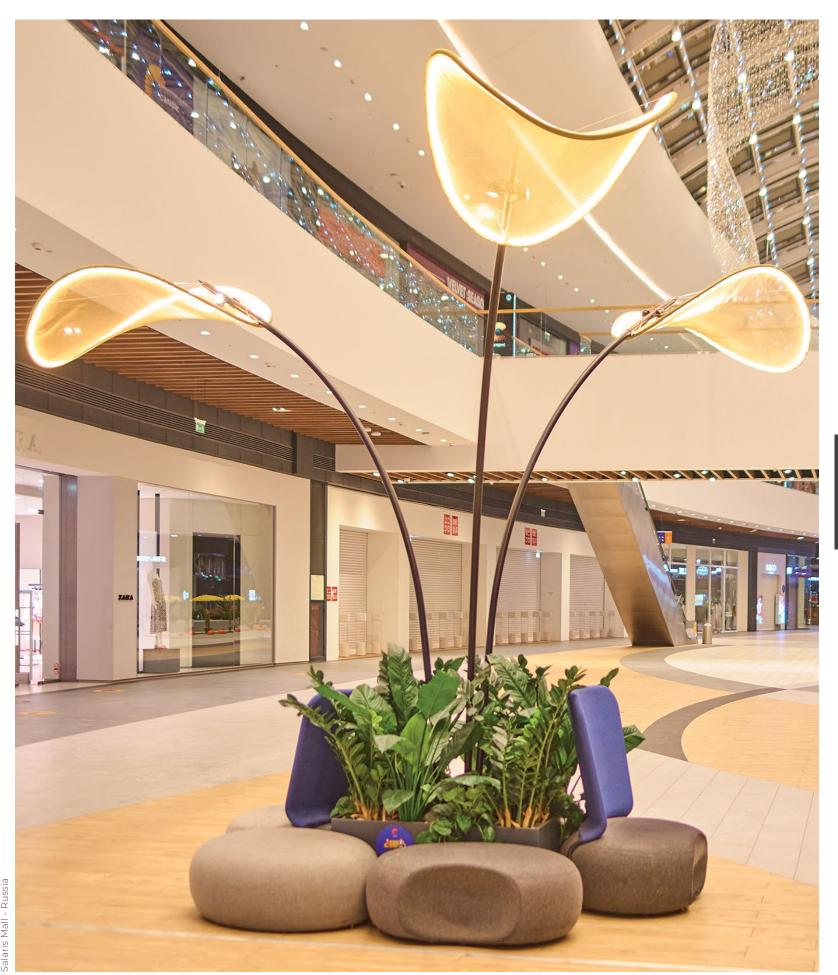

These awards serve as a testament to Fiberli's creativity and quality in design and lighting projects, with inspiration get from nature and childhood memories.

The ARC and KİTE luminaires, inspired by nature and childhood memories of Fiberli designers, received awards in the product category, while the Düden Waterfall lighting project received an award in the lighting project category..

The ARC luminaires are products inspired by nature, taking cues from the delicate yet durable sprout leaves of plants. Designed with both aesthetics and durability in mind. The KİTE luminaires draw inspiration from children's kites and are designed to bring a cheerful and aesthetic function to streets and avenues. These luminaires are ideal for adding a colorful and lively atmosphere to lighting projects.