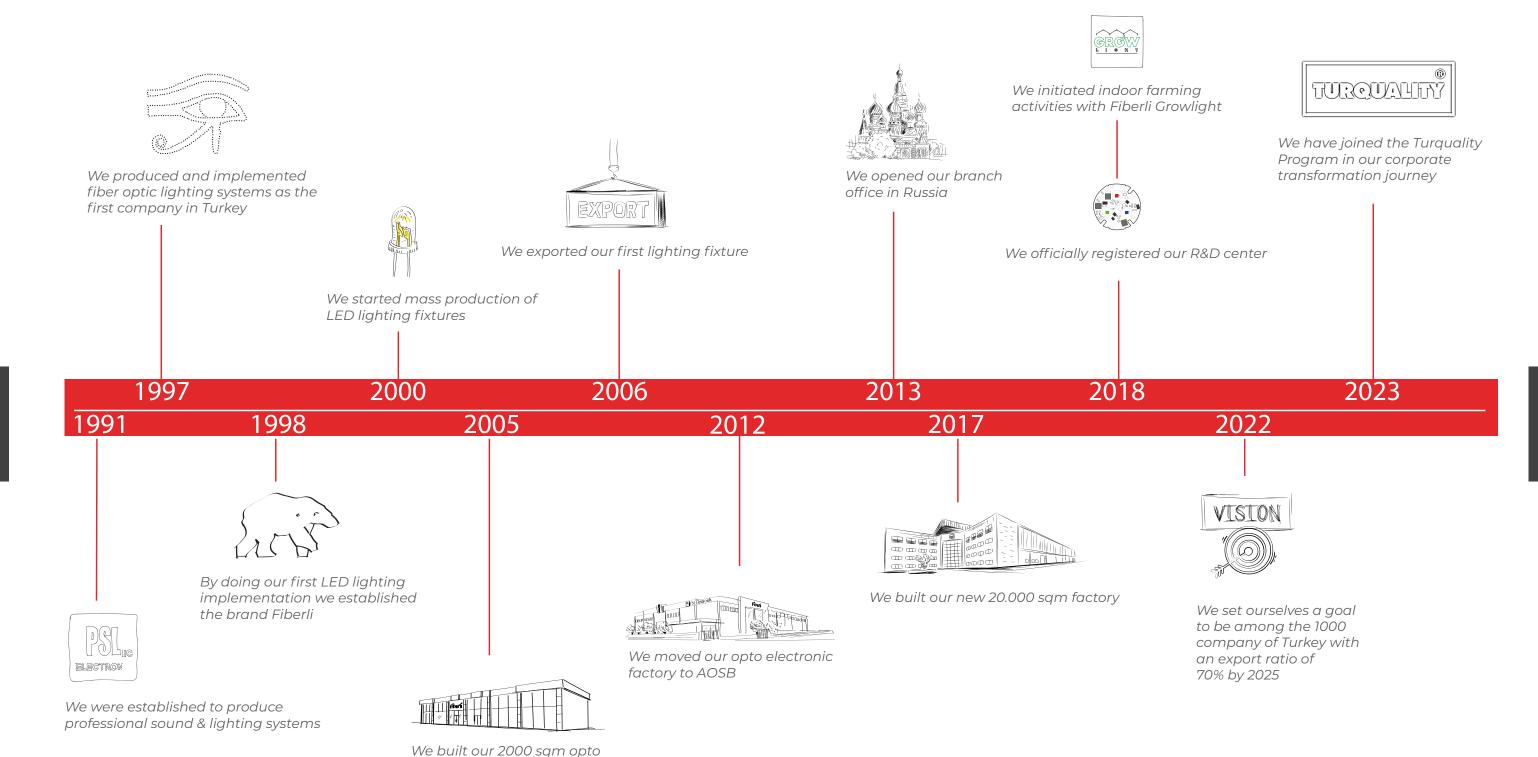

#### GREETINGS!

Fiberli has been illuminating the world with its passion for light since day one. In 1991, it started implementing fiber optic lighting systems with a professional team, thereby securing its place among the limited producers worldwide. By the year 2000, Fiberli began mass-producing LED lighting fixtures on the production line, and these fixtures started to be used in renowned architectural structures in Turkey and the surrounding region.

By producing dozens of products in different categories at its 23,000m² technological manufacturing facilities, Fiberli stands as a leading lighting company in facade lighting, indoor, outdoor, and industrial lighting domains. With its technology-producing R&D center, dedicated team, and the experience gained in thousands of different projects worldwide, Fiberli reimagines light, as starting point of our lives

Fiberli places importance on contributing to the environment and human life through R&D and quality. To achieve this, Fiberli conducts research and technical developments to obtain high efficiency with the least possible energy. This way, it produces more efficient lighting elements while preserving resources. With technological investments, Fiberli supports access to clean food by working on efficient agricultural production under the Growlight brand, providing LED lighting support for greenhouse and vertical urban farming.