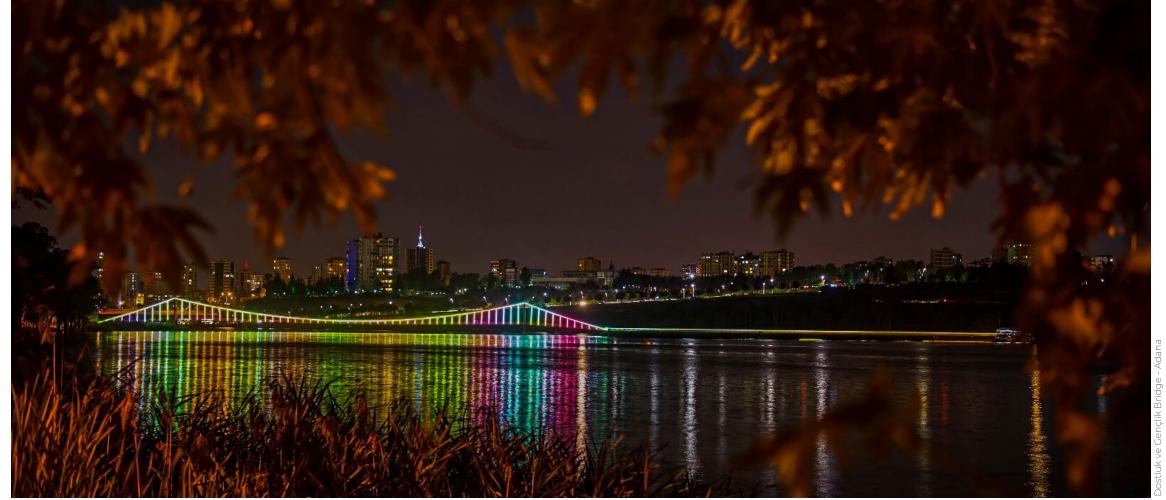

## FACADE LIGHTING

With Fiberli's professional facade products and skillful use of colors, we bring out the lines and details of buildings. Facade lighting turns landmarks, bridges, monuments, and other high-rise buildings into a visual spectacle while adding an impressive atmosphere to their surroundings. Highlighting of architectural structures through the use of lighting enhances the aesthetic value of urban identity.

Our facade lighting solutions, which combine aesthetics and functionality, impart a unique character to buildings. Thanks to highly efficient LED technology and our optical designs, they emphasize the striking silhouette of structures and spaces with low energy consumption.