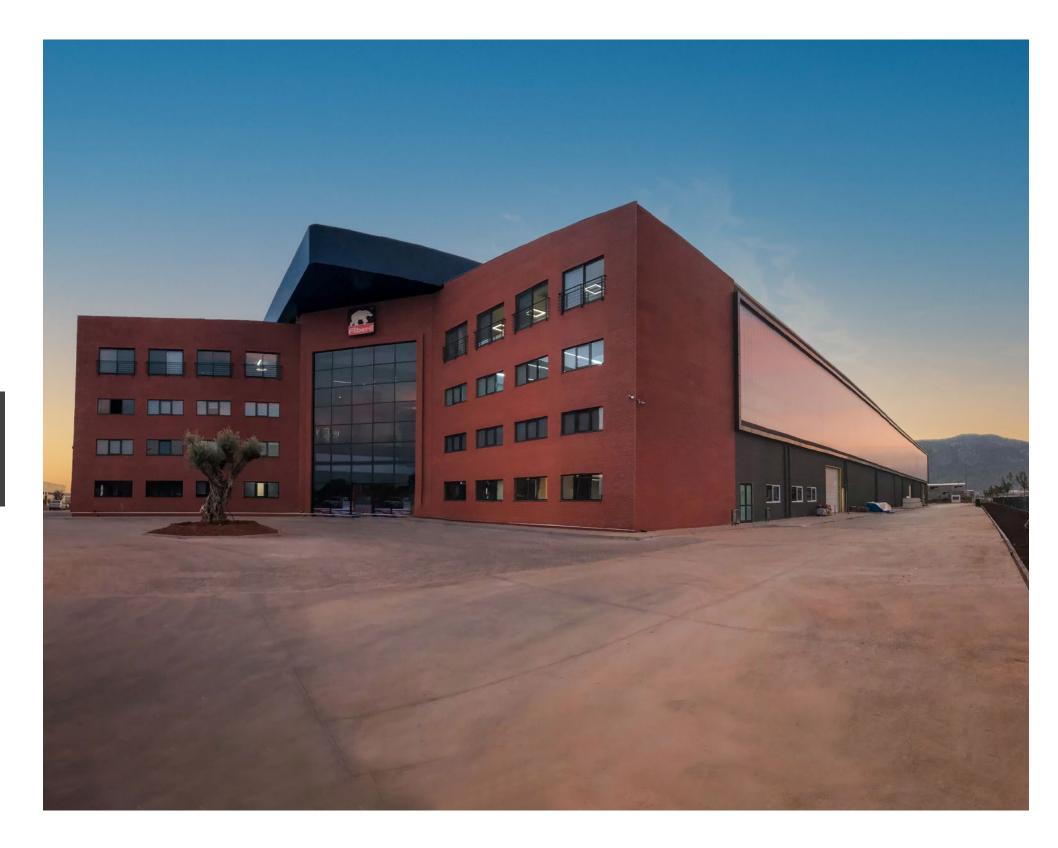

By producing dozens of products in different categories at its 23,000m² technological manufacturing facilities, Fiberli stands as a leading lighting company in facade lighting, indoor, outdoor, and industrial lighting domains. With its technology-producing R&D center, dedicated team, and the experience gained in thousands of different projects worldwide, Fiberli reimagines light, as starting point of our lives

The best application of the technology we have developed is done by us. In this way, we produce the best products for you in our mechanical and electronic production facilities covering an area of 23,000 square meters. Our strong suit lies in our flexible production capability, allowing us to conduct both boutique and mass production with a focus on excellence.