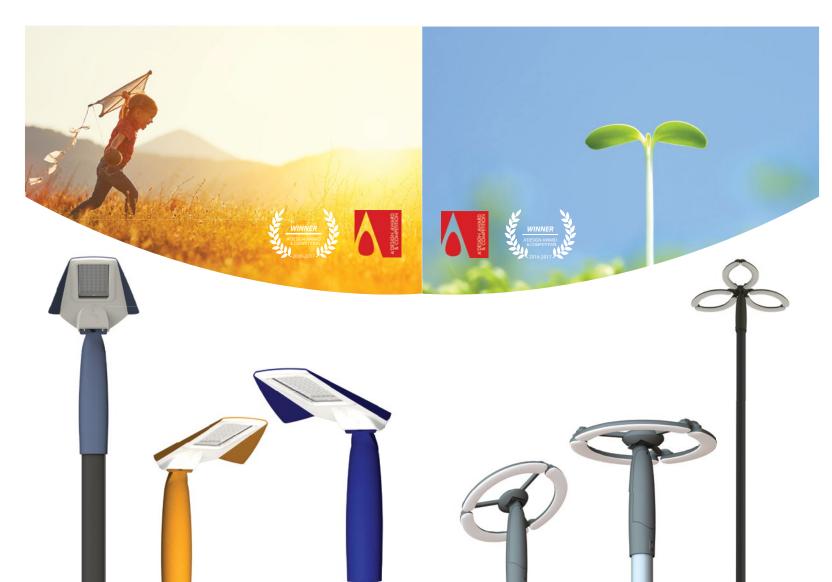

These awards serve as a testament to Fiberli's creativity and quality in design and lighting projects, with inspiration get from nature and childhood memories.

The ARC and KİTE luminaires, inspired by nature and childhood memories of Fiberli designers, received awards in the product category, while the Düden Waterfall lighting project received an award in the lighting project category..

The ARC luminaires are products inspired by nature, taking cues from the delicate yet durable sprout leaves of plants. Designed with both aesthetics and durability in mind. The KİTE luminaires draw inspiration from children's kites and are designed to bring a cheerful and aesthetic function to streets and avenues. These luminaires are ideal for adding a colorful and lively atmosphere to lighting projects.