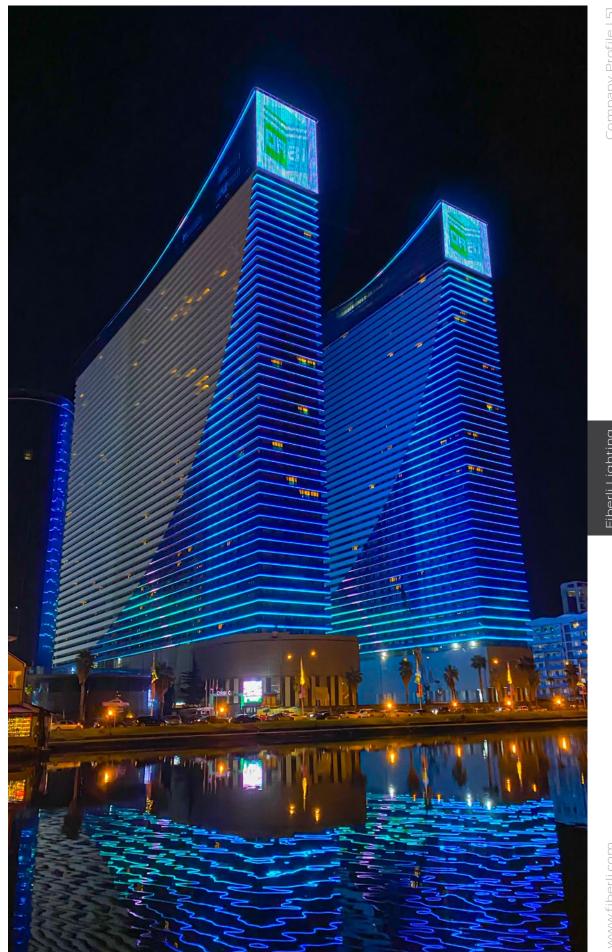

## FACADE LIGHTING

With Fiberli's professional facade products and skillful use of colors, we bring out the lines and details of buildings. Facade lighting turns landmarks, bridges, monuments, and other high-rise buildings into a visual spectacle while adding an impressive atmosphere to their surroundings. Highlighting of architectural structures through the use of lighting enhances the aesthetic value of urban identity.

Our facade lighting solutions, which combine aesthetics and functionality, impart a unique character to buildings. Thanks to highly efficient LED technology and our optical designs, they emphasize the striking silhouette of structures and spaces with low energy consumption.