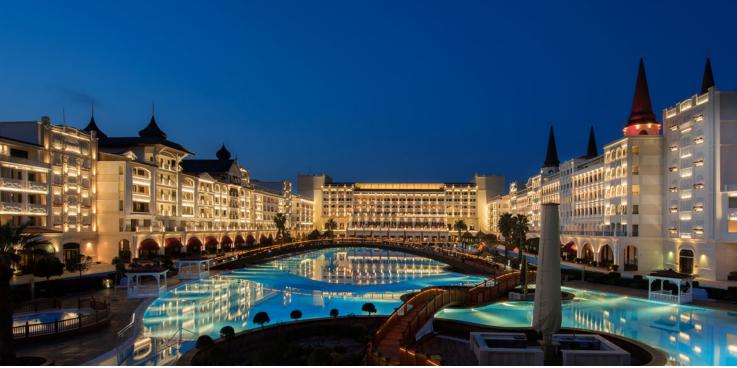

## FACADE LIGHTING

With Fiberli's professional facade products and skillful use of colors, we bring out the lines and details of buildings. Facade lighting turns landmarks, bridges, monuments, and other high-rise buildings into a visual spectacle while adding an impressive atmosphere to their surroundings. Highlighting of architectural structures through the use of lighting enhances the aesthetic value of urban identity.

Our facade lighting solutions, which combine aesthetics and functionality, impart a unique character to buildings. Thanks to highly efficient LED technology and our optical designs, they emphasize the striking silhouette of structures and spaces with low energy consumption.