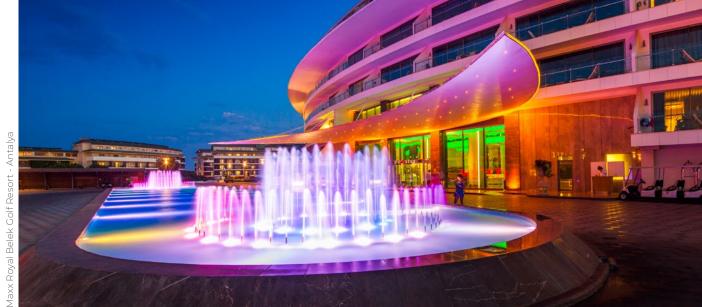

## FACADE LIGHTING

With Fiberli's professional facade products and skillful use of colors, we bring out the lines and details of buildings. Facade lighting turns landmarks, bridges, monuments, and other high-rise buildings into a visual spectacle while adding an impressive atmosphere to their surroundings. Highlighting of architectural structures through the use of lighting enhances the aesthetic value of urban identity.

Our facade lighting solutions, which combine aesthetics and functionality, impart a unique character to buildings. Thanks to highly efficient LED technology and our optical designs, they emphasize the striking silhouette of structures and spaces with low energy consumption.