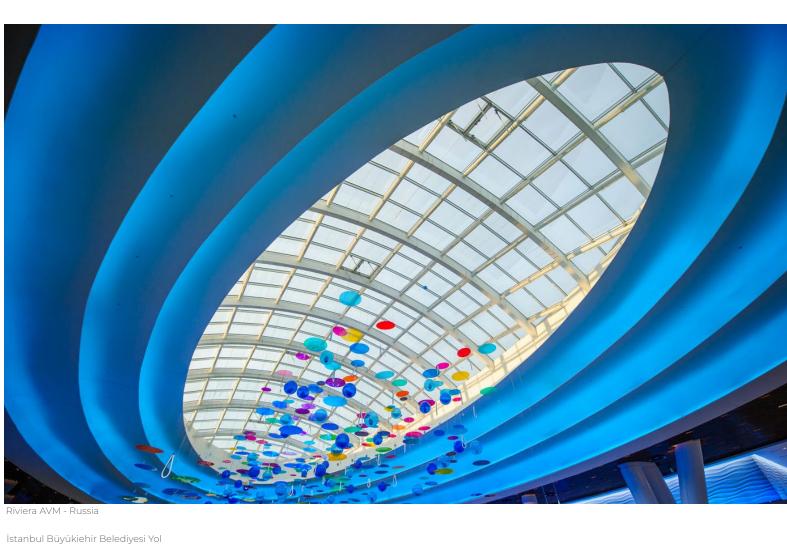

## FACADE LIGHTING

With Fiberli's professional facade products and skillful use of colors, we bring out the lines and details of buildings. Facade lighting turns landmarks, bridges, monuments, and other high-rise buildings into a visual spectacle while adding an impressive atmosphere to their surroundings. Highlighting of architectural structures through the use of lighting enhances the aesthetic value of urban identity.

Our facade lighting solutions, which combine aesthetics and functionality, impart a unique character to buildings. Thanks to highly efficient LED technology and our optical designs, they emphasize the striking silhouette of structures and spaces with low energy consumption.