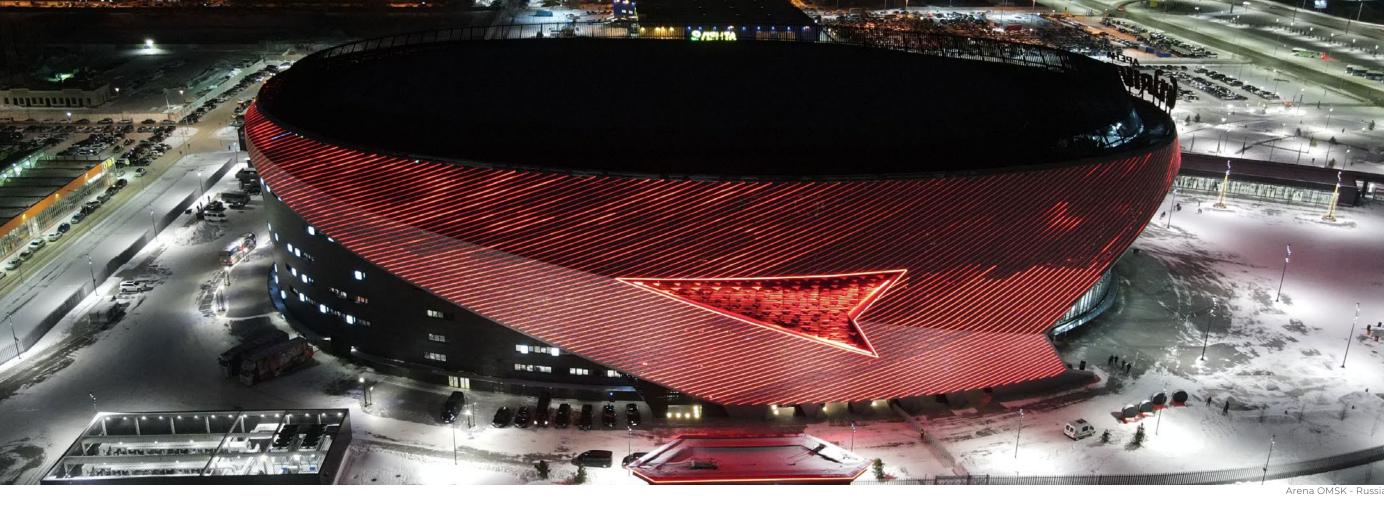

What makes the media screen unique is its transparency when it is not in operation, allowing visibility from inside the arena to the outside and vice versa. The facade screen, which is harmoniously designed to complement the distinctive twisted surface of the architecture, is one of several elements that make the arena's architecture special. The 123-meter-wide screen uses Fiberli Ledline products, synchronized directly with the lighting on the arena's facade, to create a visually stunning show rarely seen elsewhere. The total media screen spans an area of 1,640 square meters

Fiberli brought to life an exceptional lighting application at the G-Drive Arena that combines technical and architectural elements rarely seen elsewhere. Fiberli Wallwasher fixtures, concealed within the facade, accentuate the stadium's grandeur, while the linear Ledline lighting applied to the sharp lines on the exterior of the facade ensures design coherence. This project, which includes 27,000 meters of special LED applications, quickly became one of the city's symbols as a rare architectural lighting design that accomplish two different facade lighting techniques on a single surface