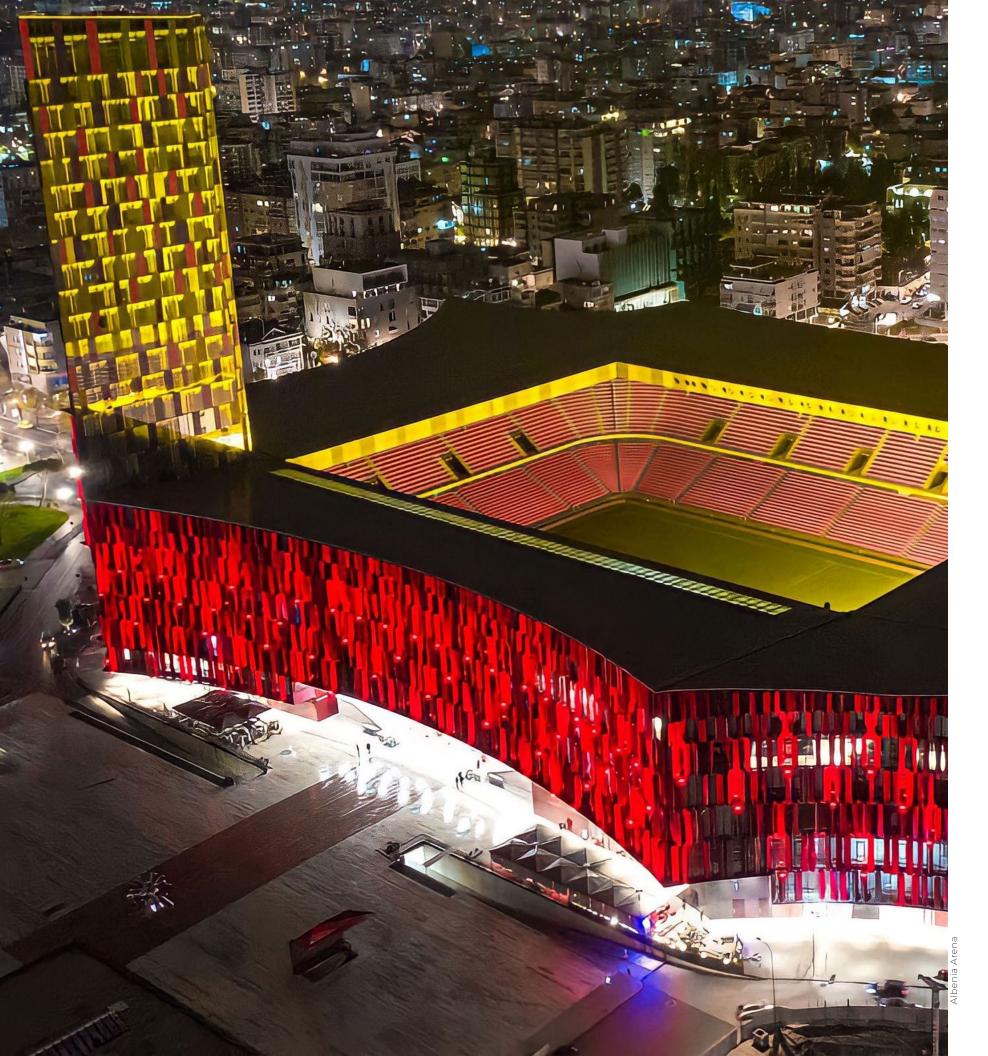

What makes the media screen unique is its transparency when it is not in operation, allowing visibility from inside the arena to the outside and vice versa. The facade screen, which is harmoniously designed to complement the distinctive twisted surface of the architecture, is one of several elements that make the arena's architecture special. The 123-meter-wide screen uses Fiberli Ledline products, synchronized directly with the lighting on the arena's facade, to create a visually stunning show rarely seen elsewhere. The total media screen spans an area of 1,640 square meters

Fiberli brought to life an exceptional lighting application at the G-Drive Arena that combines technical and architectural elements rarely seen elsewhere. Fiberli Wallwasher fixtures, concealed within the facade, accentuate the stadium's grandeur, while the linear Ledline lighting applied to the sharp lines on the exterior of the facade ensures design coherence. This project, which includes 27,000 meters of special LED applications, quickly became one of the city's symbols as a rare architectural lighting design that accomplish two different facade lighting techniques on a single surface