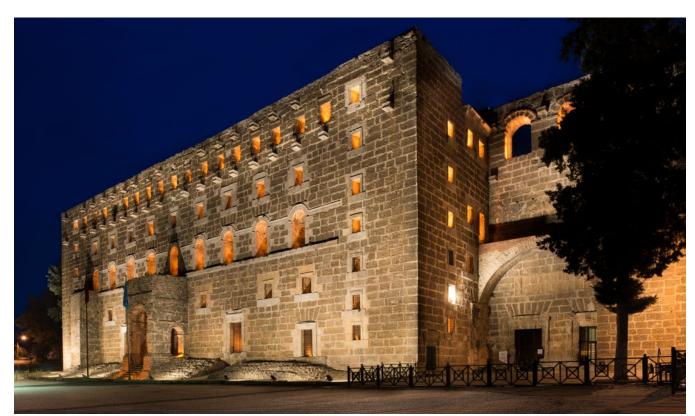

## FACADE LIGHTING

With Fiberli's professional facade products and skillful use of colors, we bring out the lines and details of buildings. Facade lighting turns landmarks, bridges, monuments, and other high-rise buildings into a visual spectacle while adding an impressive atmosphere to their surroundings. Highlighting of architectural structures through the use of lighting enhances the aesthetic value of urban identity.

Our facade lighting solutions, which combine aesthetics and functionality, impart a unique character to buildings. Thanks to highly efficient LED technology and our optical designs, they emphasize the striking silhouette of structures and spaces with low energy consumption.