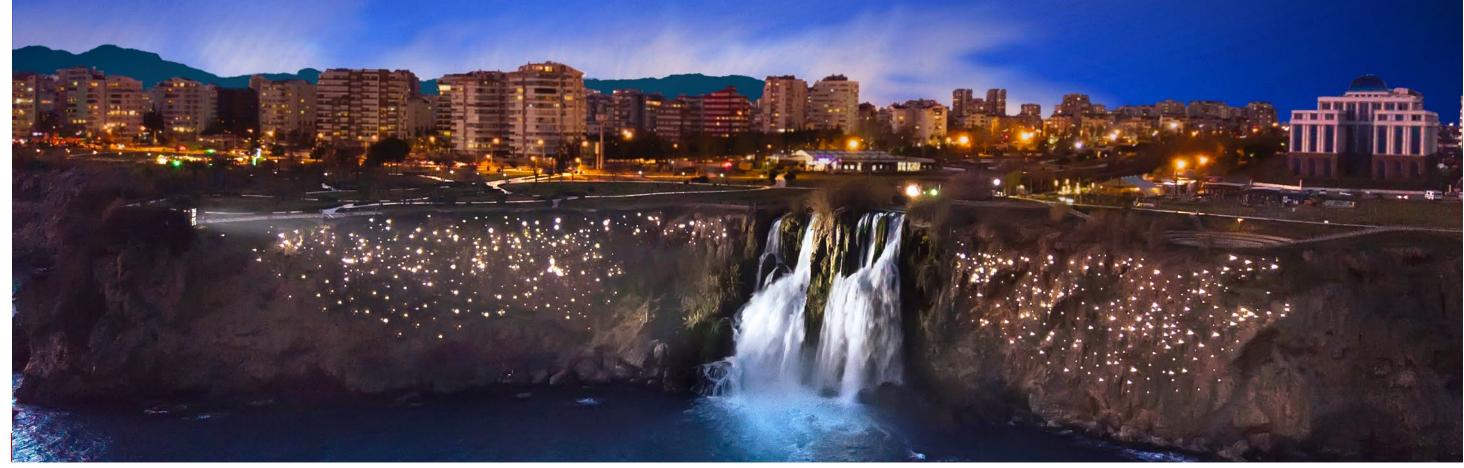

Fiberli values collaboration with international architects and designers, not limited to the production of lighting fixtures alone. Its lighting design and product-oriented philosophy have been affirmed by international architectural and lighting awards such as the A' Design Awards. Additionally, the Antalya Düden Waterfall project, which derives its energy from the sun, was recognized among the world's top 3 lighting designs in the A' Design Awards of 2018.

Galata Bridge - İstanbul

Düden Waterfall - Antalya

A' Design Award and Competition isone of the World's largest, most prestigious, and influential design awards. Winning an A' Design Award is considered a significant achievement in the field of design, symbolizing exceptional design excellence in your products, projects, or services. It serves as a recognition of outstanding creativity and innovation in various design categories.

These awards serve as a testament to Fiberli's creativity and quality in design and lighting projects, with inspiration get from nature and childhood memories.

The ARC and KİTE luminaires, inspired by nature and childhood memories of Fiberli designers, received awards in the product category, while the Düden Waterfall lighting project received an award in the lighting project category..

The award-winning Düden Waterfall lighting project utilizes solar energy and features a design that transforms it into a glittering display. Its design is reminiscent of an elegant bridal gown with special applications to create a sparkling effect.