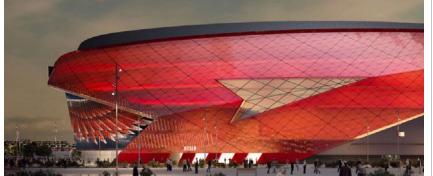

What makes the media screen unique is its transparency when it is not in operation, allowing visibility from inside the arena to the outside and vice versa. The facade screen, which is harmoniously designed to complement the distinctive twisted surface of the architecture, is one of several elements that make the arena's architecture special. The 123-meter-wide screen uses Fiberli Ledline products, synchronized directly with the lighting on the arena's facade, to create a visually stunning show rarely seen elsewhere. The total media screen spans an area of 1,640 square meters

Fiberli brought to life an exceptional lighting application at the G-Drive Arena that combines technical and architectural elements rarely seen elsewhere. Fiberli Wallwasher fixtures, concealed within the facade, accentuate the stadium's grandeur, while the linear Ledline lighting applied to the sharp lines on the exterior of the facade ensures design coherence. This project, which includes 27,000 meters of special LED applications, quickly became one of the city's symbols as a rare architectural lighting design that accomplish two different facade lighting techniques on a single surface